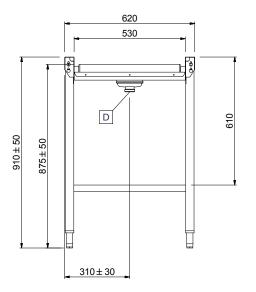

# Handling System for Dishwasher Conveyor, long rollers

D = Drain

### **Key Information:**

Side

Top

| External dimensions, Width:  |                        |
|------------------------------|------------------------|
| 865192 (HSLRC6)              | 600 mm                 |
| 865193 (HSLRC11)             | 1100 mm                |
| 863026 (HSLRC12)             | 1200 mm                |
| 863027 (HSLRC13)             | 1300 mm                |
| 863028 (HSLRC14)             | 1400 mm                |
| 863029 (HSLRC15)             | 1500 mm                |
| 865194 (HSLRC16)             | 1600 mm                |
| 863030 (HSLRC17)             | 1700 mm                |
| 863031 (HSLRC18)             | 1800 mm                |
| 863032 (HSLRC19)             | 1900 mm                |
| 863033 (HSLRC20)             | 2000 mm                |
| 865195 (HSLRC21)             | 2100 mm                |
| 863034 (HSLRC22)             | 2200 mm                |
| 863035 (HSLRC23)             | 2300 mm                |
| 863036 (HSLRC24)             | 2400 mm                |
| 863037 (HSLRC25)             | 2500 mm                |
| 863038 (HSLRC26)             | 2600 mm                |
| External dimensions, Depth:  | 620 mm                 |
| External dimensions, Height: | 910 mm                 |
| Net weight:                  |                        |
| 865192 (HSLRC6)              | ISO 9001; ISO 14001 kg |
| 865193 (HSLRC11)             | 17 kg                  |
| 863026 (HSLRC12)             | 18 kg                  |
| 863027 (HSLRC13)             | 19 kg                  |
| 863028 (HSLRC14)             | ISO 9001; ISO 14001 kg |
| 863029 (HSLRC15)             | 22 kg                  |
| 865194 (HSLRC16)             | 23 kg                  |
| 863030 (HSLRC17)             | 24 kg                  |
| 863031 (HSLRC18)             | 25 kg                  |
| 863032 (HSLRC19)             | 26 kg                  |
| 863033 (HSLRC20)             | 27 kg                  |
| 865195 (HSLRC21)             | 28 kg                  |

 863036 (HSLRC24)
 ISO 9001 kg

 863037 (HSLRC25)
 33 kg

 863038 (HSLRC26)
 34 kg

 Height adjustment:
 50/50 mm

Stainless Steel AISI 304 - EN

Basin material: 1.4301

Type of rollers: Long

Optional Accessories