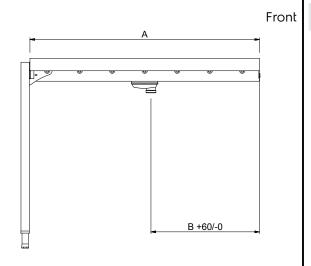

# Handling System for Dishwasher Conveyor, long rollers

D = Drain

### **Key Information:**

Side

Top

| External dimensions, Width:  |                        |
|------------------------------|------------------------|
| 865192 (HSLRC6)              | 600 mm                 |
| 865193 (HSLRC11)             | 1100 mm                |
| 863026 (HSLRC12)             | 1200 mm                |
| 863027 (HSLRC13)             | 1300 mm                |
| 863028 (HSLRC14)             | 1400 mm                |
| 863029 (HSLRC15)             | 1500 mm                |
| 865194 (HSLRC16)             | 1600 mm                |
| 863030 (HSLRC17)             | 1700 mm                |
| 863031 (HSLRC18)             | 1800 mm                |
| 863032 (HSLRC19)             | 1900 mm                |
| 863033 (HSLRC20)             | 2000 mm                |
| 865195 (HSLRC21)             | 2100 mm                |
| 863034 (HSLRC22)             | 2200 mm                |
| 863035 (HSLRC23)             | 2300 mm                |
| 863036 (HSLRC24)             | 2400 mm                |
| 863037 (HSLRC25)             | 2500 mm                |
| 863038 (HSLRC26)             | 2600 mm                |
| External dimensions, Depth:  | 620 mm                 |
| External dimensions, Height: | 910 mm                 |
| Net weight:                  |                        |
| 865192 (HSLRC6)              | ISO 9001; ISO 14001 kg |
| 865193 (HSLRC11)             | 17 kg                  |
| 863026 (HSLRC12)             | 18 kg                  |
| 863027 (HSLRC13)             | 19 kg                  |
| 863028 (HSLRC14)             | ISO 9001; ISO 14001 kg |
| 863029 (HSLRC15)             | 22 kg                  |
| 865194 (HSLRC16)             | 23 kg                  |
| 863030 (HSLRC17)             | 24 kg                  |
| 863031 (HSLRC18)             | 25 kg                  |
| 863032 (HSLRC19)             | 26 kg                  |
| 863033 (HSLRC20)             | 27 kg                  |
| 865195 (HSLRC21)             | 28 kg                  |