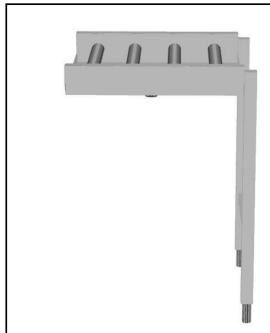

## Handling System for Dishwasher Conveyor, long rollers

| ITEM #  |  |
|---------|--|
| MODEL # |  |
| NAME #  |  |
|         |  |
| SIS #   |  |
| AIA#    |  |

865192 - 865193 - 863026 - 863027 - 863028 - 863029 - 865194 - 863030 - 863031 - 863032 - 863033 - 865195 - 863034 - 863035 - 863036 - 863037 - 863038

## **Short Form Specification**

| Item   | Na  |
|--------|-----|
| 116111 | 110 |

Constructed in 304 AISI stainless steel. Basin with sloping bottom and drain. Long plastic rollers. Square 40x40mm square legs with height-adjustable feet. Designed for 500x500mm dishwashing baskets. Knock-down delivery.

#### **Main Features**

- The table can be used in loading and/or unloading sides.
- Suitable to install either a single unit with dishwasher or combined with other tables.
- The table is suitable for both rack type and hood type dishwasher. Rack type dishwasher can be connected directly to the table, while there are optional accessories to adapt the table with hood type dishwasher.
- Conveyors supplied as knockdown and easy to assemble.
- "Key holes" and "snap on" system reduces the number of screws needed for fast and easy installation.
- Improved end limit switch for easier cleaning and higher reliability.
- Drain can be turned 360°.
- Designed to transport 500x500 mm dishwashing baskets.
- Manual rack movement with long rollers.

#### Construction

- Two legs included.
- Stainless steel feet 50 mm adjustable in height to align the operation height between the dishwasher and table.
- Thick welded flanges for sturdy connection between the units.
- All surfaces smooth with polished finish.
- AISI 304 1,2mm stainless steel basin.
- Self-bearing undershelf eliminates the need for additional frames.
- Conveyors optionally equipped with end-limit switch, end plate, guides for racks, and undershelves.
- Sloping bottom of the table grants a smooth and rapid drainage.
- 40x40mm stainless steel tubular and square legs.
- Plastic rollers easy to remove for cleaning.